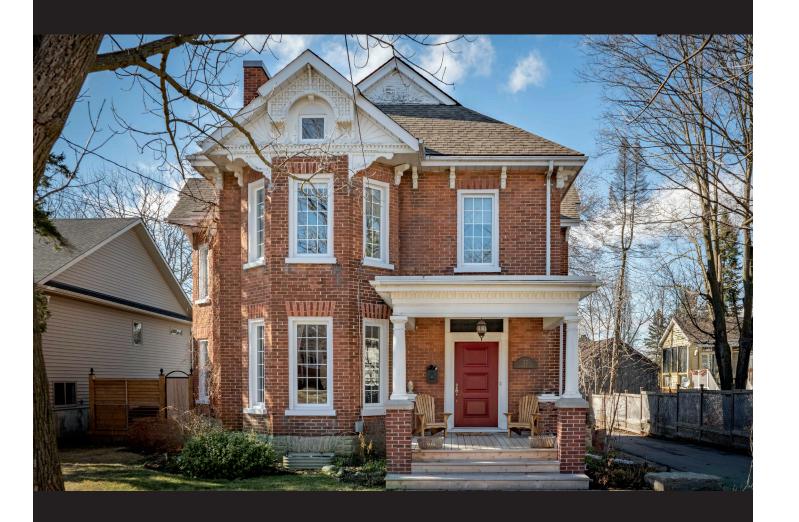

## 22 ALEXANDER STREET

BELLEVILLE

PROPERTY PRESENTED BY

**PARKS**GROUP

Timelessly Elegant and Perfectly finished. This gorgeous two storey century home captures all of the most sought after qualities of the Old East Hill. From the stately red brick exterior to the gracious and finely detailed rooms you will not be disappointed. The kitchen is second to none and perfect to bring out your inner Gordon Ramsey! From the kitchen, you're led to a bright and inviting sun room with access to the private deck and beautiful, newly installed outdoor patio with pergola. As we move up the grand staircase to the second level, you'll be taken by the detailed mouldings and trim work. The master features a bay window and beautiful ensuite with ceramic and glass shower and as a bonus, your laundry is off the ensuite! This beautiful home is ready for you to move right in. With easy access to parks, schools, and the rich history of the Old East Hill what are you waiting for? Call today to book your viewing!