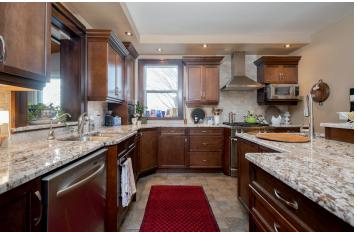

## 22 ALEXANDER STREET

BELLEVILLE

PROPERTY PRESENTED BY

**PARKS**GROUP

Timelessly Elegant and Perfectly finished. This gorgeous two storey century home captures all of the most sought after qualities of the Old East Hill. From the stately red brick exterior to the gracious and finely detailed rooms you will not be disappointed. The kitchen is second to none and perfect to bring out your inner Gordon Ramsey! From the kitchen, you're led to a bright and inviting sun room with access to the private deck and beautiful, newly installed outdoor patio with pergola. As we move up the grand staircase to the second level, you'll be taken by the detailed mouldings and trim work. The master features a bay window and beautiful ensuite with ceramic and glass shower and as a bonus, your laundry is off the ensuite! This beautiful home is ready for you to move right in. With easy access to parks, schools, and the rich history of the Old East Hill what are you waiting for? Call today to book your viewing!

| MAIN FLOOR | Foyer       | 16'0" x 8'10" |
|------------|-------------|---------------|
|            | Living Room | 19'8" x 14'0" |
|            | Dining Room | 14'8" x 14'6" |
|            | Kitchen     | 18'5" x 12'5" |
|            | Family Room | 22'8" x 15'0" |
|            | Dining Room | 13'2" x 26'3" |
|            | Sunroom     | 19'0"x 19'1"  |
|            | Bathroom    | 2-Piece       |
|            |             |               |