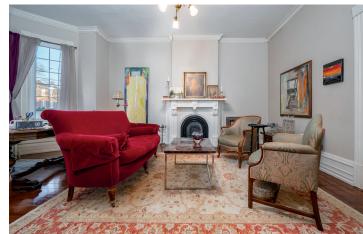

## 22 ALEXANDER STREET

BELLEVILLE

PROPERTY PRESENTED BY

**PARKS**GROUP

Timelessly Elegant and Perfectly finished. This gorgeous two storey century home captures all of the most sought after qualities of the Old East Hill. From the stately red brick exterior to the gracious and finely detailed rooms you will not be disappointed. The kitchen is second to none and perfect to bring out your inner Gordon Ramsey! From the kitchen, you're led to a bright and inviting sun room with access to the private deck and beautiful, newly installed outdoor patio with pergola. As we move up the grand staircase to the second level, you'll be taken by the detailed mouldings and trim work. The master features a bay window and beautiful ensuite with ceramic and glass shower and as a bonus, your laundry is off the ensuite! This beautiful home is ready for you to move right in. With easy access to parks, schools, and the rich history of the Old East Hill what are you waiting for? Call today to book your viewing!

| MAIN FLOOR | Foyer       | 16'0" x 8'10" |
|------------|-------------|---------------|
|            | Living Room | 19'8" x 14'0" |
|            | Dining Room | 14'8" x 14'6" |
|            | Kitchen     | 18'5" x 12'5" |
|            | Family Room | 22'8" x 15'0" |
|            | Dining Room | 13'2" x 26'3" |
|            | Sunroom     | 19'0"x 19'1"  |
|            | Bathroom    | 2-Piece       |
|            |             |               |