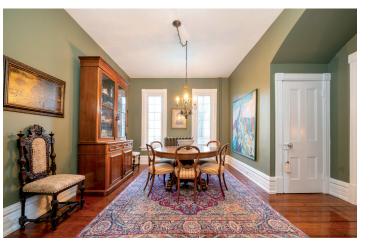

## 22 ALEXANDER STREET

BELLEVILLE

PROPERTY PRESENTED BY

**PARKS**GROUP

Timelessly Elegant and Perfectly finished. This gorgeous two storey century home captures all of the most sought after qualities of the Old East Hill. From the stately red brick exterior to the gracious and finely detailed rooms you will not be disappointed. The kitchen is second to none and perfect to bring out your inner Gordon Ramsey! From the kitchen, you're led to a bright and inviting sun room with access to the private deck and beautiful, newly installed outdoor patio with pergola. As we move up the grand staircase to the second level, you'll be taken by the detailed mouldings and trim work. The master features a bay window and beautiful ensuite with ceramic and glass shower and as a bonus, your laundry is off the ensuite! This beautiful home is ready for you to move right in. With easy access to parks, schools, and the rich history of the Old East Hill what are you waiting for? Call today to book your viewing!

| MAIN FLOOR | Foyer       | 16'0" x 8'10" |
|------------|-------------|---------------|
|            | Living Room | 19'8" x 14'0" |
|            | Dining Room | 14'8" x 14'6" |
|            | Kitchen     | 18'5" x 12'5" |
|            | Family Room | 22'8" x 15'0" |
|            | Dining Room | 13'2" x 26'3" |
|            | Sunroom     | 19'0"x 19'1"  |
|            | Bathroom    | 2-Piece       |
|            |             |               |