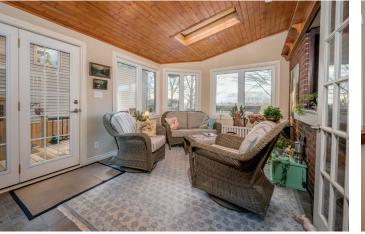

## 22 ALEXANDER STREET

BELLEVILLE

PROPERTY PRESENTED BY

**PARKS**GROUP

Timelessly Elegant and Perfectly finished. This gorgeous two storey century home captures all of the most sought after qualities of the Old East Hill. From the stately red brick exterior to the gracious and finely detailed rooms you will not be disappointed. The kitchen is second to none and perfect to bring out your inner Gordon Ramsey! From the kitchen, you're led to a bright and inviting sun room with access to the private deck and beautiful, newly installed outdoor patio with pergola. As we move up the grand staircase to the second level, you'll be taken by the detailed mouldings and trim work. The master features a bay window and beautiful ensuite with ceramic and glass shower and as a bonus, your laundry is off the ensuite! This beautiful home is ready for you to move right in. With easy access to parks, schools, and the rich history of the Old East Hill what are you waiting for? Call today to book your viewing!

| MAIN FLOOR | Foyer       | 16'0" x 8'10" |
|------------|-------------|---------------|
|            | Living Room | 19'8" x 14'0" |
|            | Dining Room | 14'8" x 14'6" |
|            | Kitchen     | 18'5" x 12'5" |
|            | Family Room | 22'8" x 15'0" |
|            | Dining Room | 13'2" x 26'3" |
|            | Sunroom     | 19'0"x 19'1"  |
|            | Bathroom    | 2-Piece       |
|            |             |               |