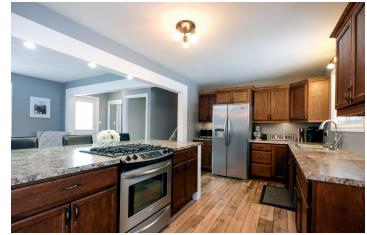

## 126 CATALINA DRIVE

This 3 bedroom side split will leave you wanting nothing more! From it's beautifully redone open concept main floor to it's large fully fenced back yard. This house HAS IT ALL! Spend your summer days around the 16' x 32' in-ground pool and evenings around the fire pit. You won't have a reason to vacation anymore! Its great location makes for just a short commute to either Belleville or Trenton while leaving you with the "country" feel. The double car garage is a great place to park the vehicles or would be a great place for that man cave as it is insulated. Other notable upgrades include flooring throughout, painting, light fixtures, interior doors, toilet and vanity in the bathroom. This house is move-in ready! It won't last long. Call today for more details!

| MAIN FLOOR         | Living Room<br>Dining Room<br>Kitchen<br>Foyer |                                                          |
|--------------------|------------------------------------------------|----------------------------------------------------------|
| <u>UPPER LEVEL</u> | Master<br>Bedroom<br>Bedroom<br>Bathroom       | 14'5" x 10'5"<br>12'5" x 9'11"<br>9'8" x 9'9"<br>4-Piece |
| LOWER LEVEL        | Family Room                                    | 21'7" x 11'7"                                            |