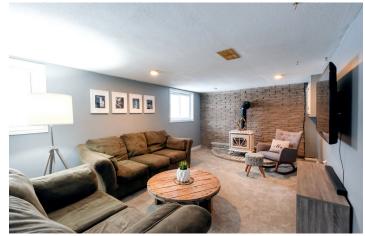

## 126 CATALINA DRIVE

This 3 bedroom side split will leave you wanting nothing more! From it's beautifully redone open concept main floor to it's large fully fenced back yard. This house HAS IT ALL! Spend your summer days around the 16' x 32' in-ground pool and evenings around the fire pit. You won't have a reason to vacation anymore! Its great location makes for just a short commute to either Belleville or Trenton while leaving you with the "country" feel. The double car garage is a great place to park the vehicles or would be a great place for that man cave as it is insulated. Other notable upgrades include flooring throughout, painting, light fixtures, interior doors, toilet and vanity in the bathroom. This house is move-in ready! It won't last long. Call today for more details!

| MAIN FLOOR         | Living Room<br>Dining Room<br>Kitchen<br>Foyer |                                                          |
|--------------------|------------------------------------------------|----------------------------------------------------------|
| <u>UPPER LEVEL</u> | Master<br>Bedroom<br>Bedroom<br>Bathroom       | 14'5" x 10'5"<br>12'5" x 9'11"<br>9'8" x 9'9"<br>4-Piece |
| LOWER LEVEL        | Family Room                                    | 21'7" x 11'7"                                            |