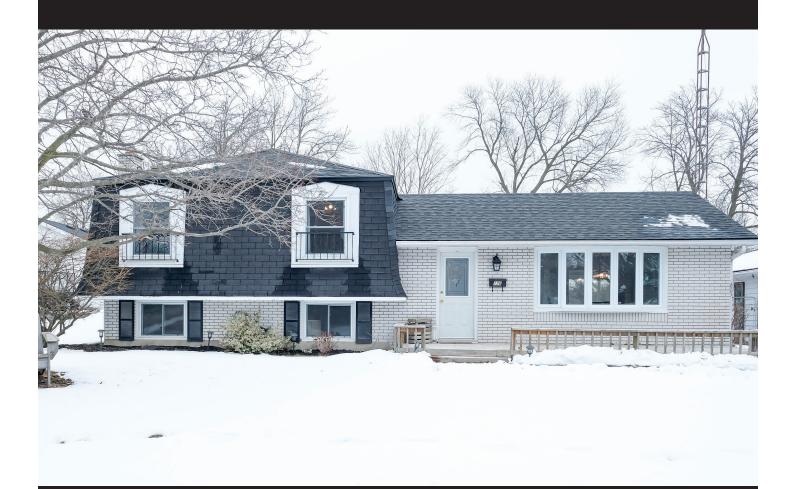

### 126 CATALINA DRIVE BELLEVILLE

## 126 CATALINA DRIVE

This 3 bedroom side split will leave you wanting nothing more! From it's beautifully redone open concept main floor to it's large fully fenced back yard. This house HAS IT ALL! Spend your summer days around the 16' x 32' in-ground pool and evenings around the fire pit. You won't have a reason to vacation anymore! Its great location makes for just a short commute to either Belleville or Trenton while leaving you with the "country" feel. The double car garage is a great place to park the vehicles or would be a great place for that man cave as it is insulated. Other notable upgrades include flooring throughout, painting, light fixtures, interior doors, toilet and vanity in the bathroom. This house is move-in ready! It won't last long. Call today for more details!