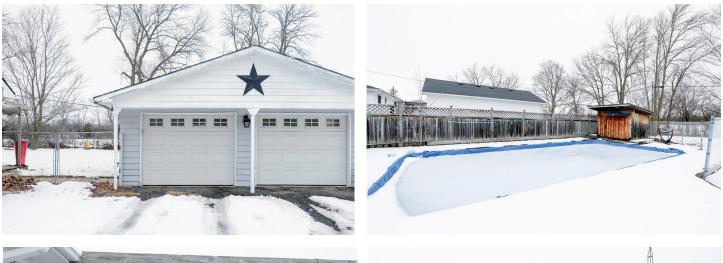

## 126 CATALINA DRIVE

This 3 bedroom side split will leave you wanting nothing more! From it's beautifully redone open concept main floor to it's large fully fenced back yard. This house HAS IT ALL! Spend your summer days around the 16' x 32' in-ground pool and evenings around the fire pit. You won't have a reason to vacation anymore! Its great location makes for just a short commute to either Belleville or Trenton while leaving you with the "country" feel. The double car garage is a great place to park the vehicles or would be a great place for that man cave as it is insulated. Other notable upgrades include flooring throughout, painting, light fixtures, interior doors, toilet and vanity in the bathroom. This house is move-in ready! It won't last long. Call today for more details!