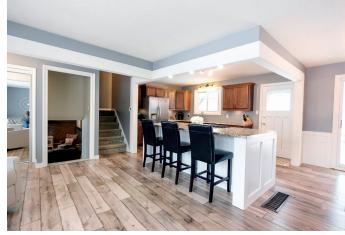

## 126 CATALINA DRIVE

This 3 bedroom side split will leave you wanting nothing more! From it's beautifully redone open concept main floor to it's large fully fenced back yard. This house HAS IT ALL! Spend your summer days around the 16' x 32' in-ground pool and evenings around the fire pit. You won't have a reason to vacation anymore! Its great location makes for just a short commute to either Belleville or Trenton while leaving you with the "country" feel. The double car garage is a great place to park the vehicles or would be a great place for that man cave as it is insulated. Other notable upgrades include flooring throughout, painting, light fixtures, interior doors, toilet and vanity in the bathroom. This house is move-in ready! It won't last long. Call today for more details!

| MAIN FLOOR         | Living Room<br>Dining Room<br>Kitchen<br>Foyer |                                                          |
|--------------------|------------------------------------------------|----------------------------------------------------------|
| <u>UPPER LEVEL</u> | Master<br>Bedroom<br>Bedroom<br>Bathroom       | 14'5" x 10'5"<br>12'5" x 9'11"<br>9'8" x 9'9"<br>4-Piece |
| LOWER LEVEL        | Family Room                                    | 21'7" x 11'7"                                            |