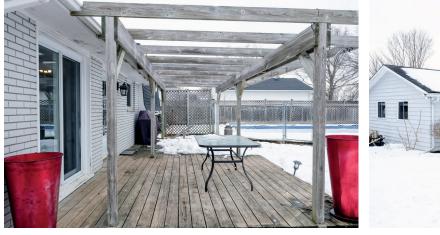

## 126 CATALINA DRIVE

This 3 bedroom side split will leave you wanting nothing more! From it's beautifully redone open concept main floor to it's large fully fenced back yard. This house HAS IT ALL! Spend your summer days around the 16' x 32' in-ground pool and evenings around the fire pit. You won't have a reason to vacation anymore! Its great location makes for just a short commute to either Belleville or Trenton while leaving you with the "country" feel. The double car garage is a great place to park the vehicles or would be a great place for that man cave as it is insulated. Other notable upgrades include flooring throughout, painting, light fixtures, interior doors, toilet and vanity in the bathroom. This house is move-in ready! It won't last long. Call today for more details!